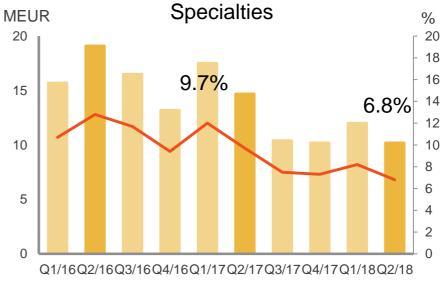

## Sales growth driven by price increases – Sequential improvement in gross margin offset by higher fixed costs and lower volumes