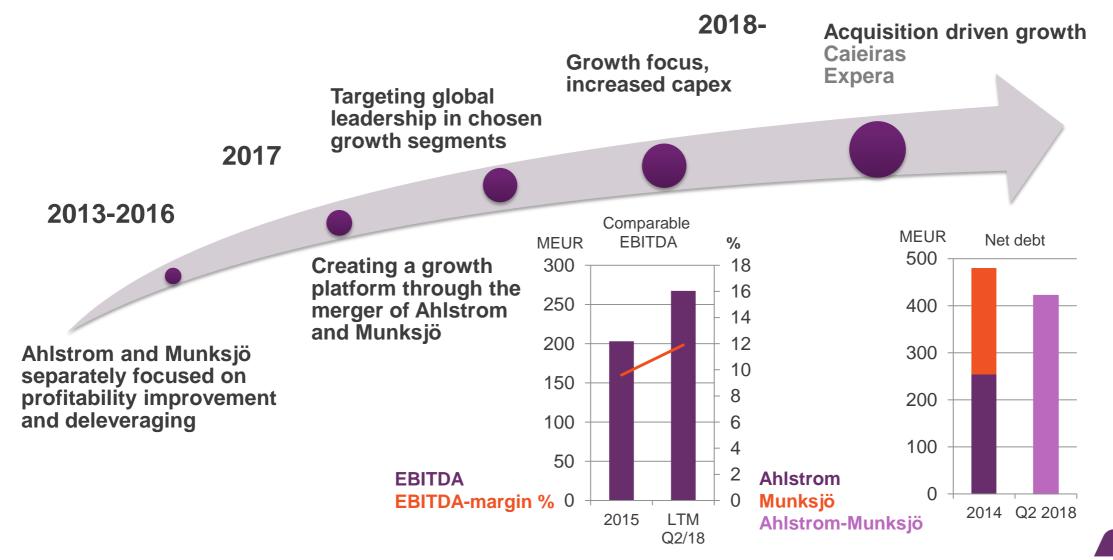

# Satisfactory profitability – Significant progress in strategic growth initiatives

## Implementation of the strategy