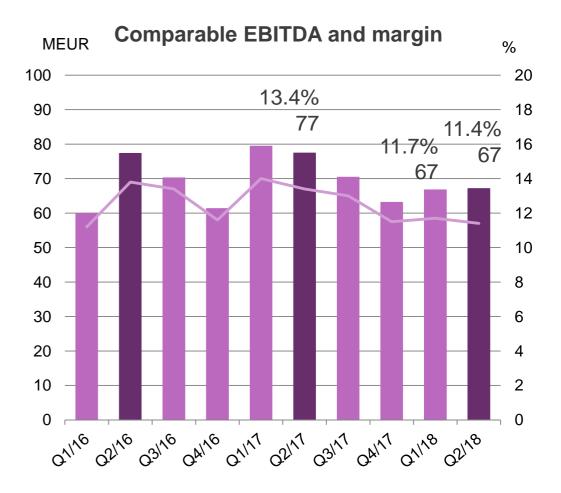

## Sales growth driven by price increases – Sequential improvement in gross margin offset by higher fixed costs and lower volumes

## **Comparable EBITDA and margin**