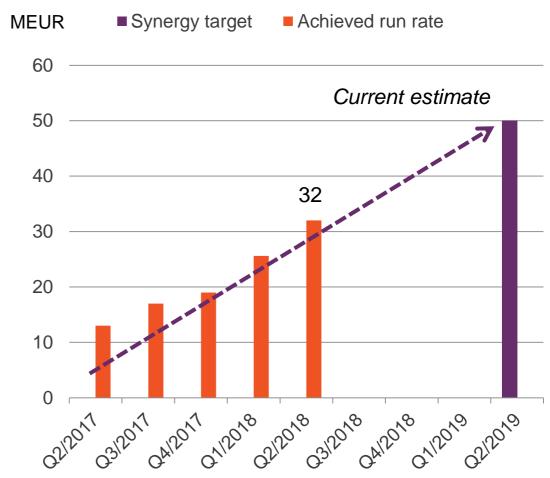

## Synergy benefits and cost reduction measures

Ahlstrom-Munksjö targets synergy benefits and cost reduction measures with a total impact of EUR 50 million annually, fully implemented at the end of Q1/2019

- Majority from SG&A and variable costs
- Integration of the former Graphics and Packaging business area into Specialties to develop a combined product and service offering
  - Incremental sales
  - Production optimization
  - Product mix improvement
- Adjusting group structure to Ahlstrom-Munksjö's business unit based operating model that locally promotes accountability and enables flexibility and lean group functions
  - The plan included the relocation of the company head office to Helsinki