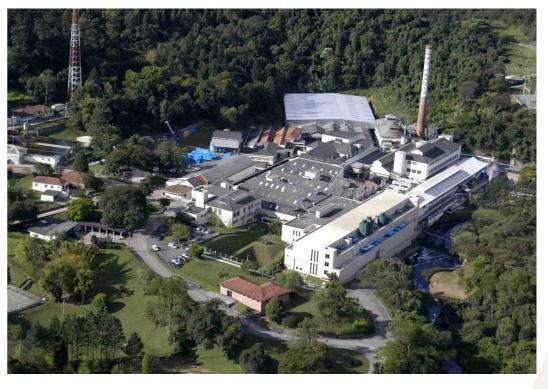

# Acquisition of Caieiras mill supports the strategic ambition to maintain a leading position

- Caieiras specialty paper mill highly complementary
  - Decor paper
  - Crepe, grease and oil resistant papers
  - Flexible packaging and label papers
- Sales ~ EUR 73m in 2017
- Comparable EBITDA ~ EUR 12m in 2017
- Debt free price ~ EUR 94m
- Synergy benefits of up to EUR 6m arising from SG&A and overlapping operations
- Closing of the transaction is subject to clearance from the competitions authorities

#### Caieiras mill