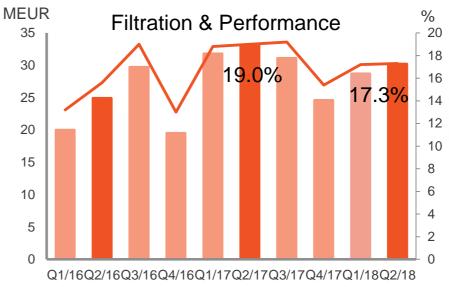

## Stable demand on a good level across most markets

**FILTRATION & PERFORMANCE** 

**INDUSTRIAL SOLUTIONS** 

**DECOR** 

## Sales growth driven by price increases – Sequential improvement in gross margin offset by higher fixed costs and lower volumes

## Comparable EBITDA and margin by business area

14 Stable gross margin 12 Higher volumes Higher costs

Lower volumes and
 increased variable
 costs in the coated one sided business.
 Performance in other
 businesses was stable.