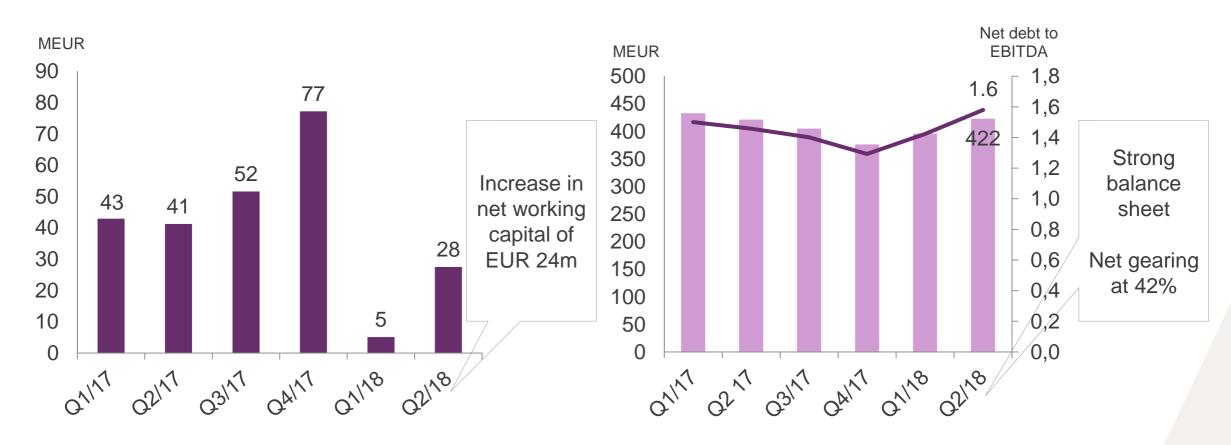

## Operating cash flow negatively impacted by net working capital, balance sheet remains solid