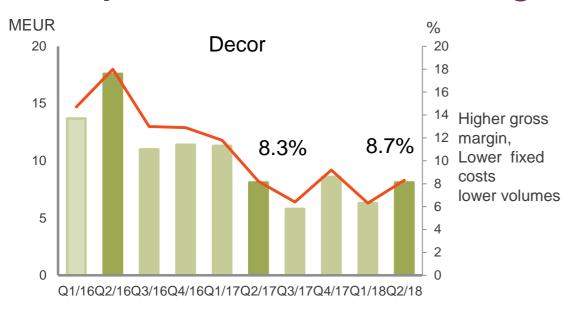

## Stable demand on a good level across most markets

**FILTRATION & PERFORMANCE** 

**INDUSTRIAL SOLUTIONS** 

**DECOR** 

## Comparable EBITDA and margin by business area

14 Stable gross margin 12 Higher volumes Higher costs

Lower volumes and
 increased variable
 costs in the coated one sided business.
 Performance in other
 businesses was stable.