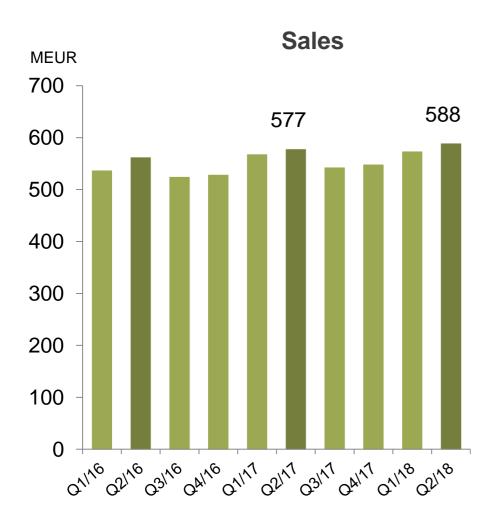

## Sales growth driven by price increases – Sequential improvement in gross margin offset by higher fixed costs and lower volumes