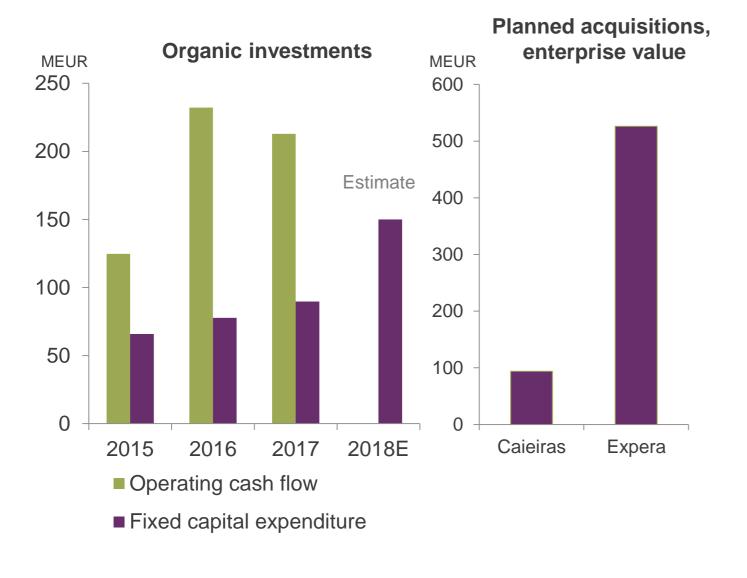

## Organic and acquisition driven growth

**Potential EBITDA impact** from planned acquisitions **MEUR** 100 90 Earnings 80 potential from ongoing 70 investments and synergies, 60 incl. items not having a 50 continuous 40 impact on **EBITDA** 30 20 Comparable 10 EBITDA2017 0 Caieiras Expera