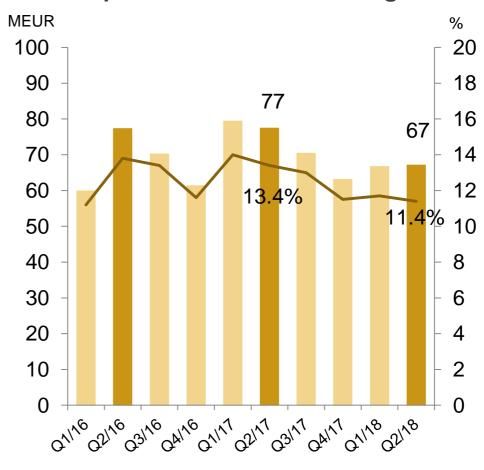

## **Comparable EBITDA and margin**

## Comparable EBITDA and margin by business area

14 Stable gross margin 12 Higher volumes Higher costs

Lower volumes and
 increased variable
 costs in the coated one sided business.
 Performance in other
 businesses was stable.