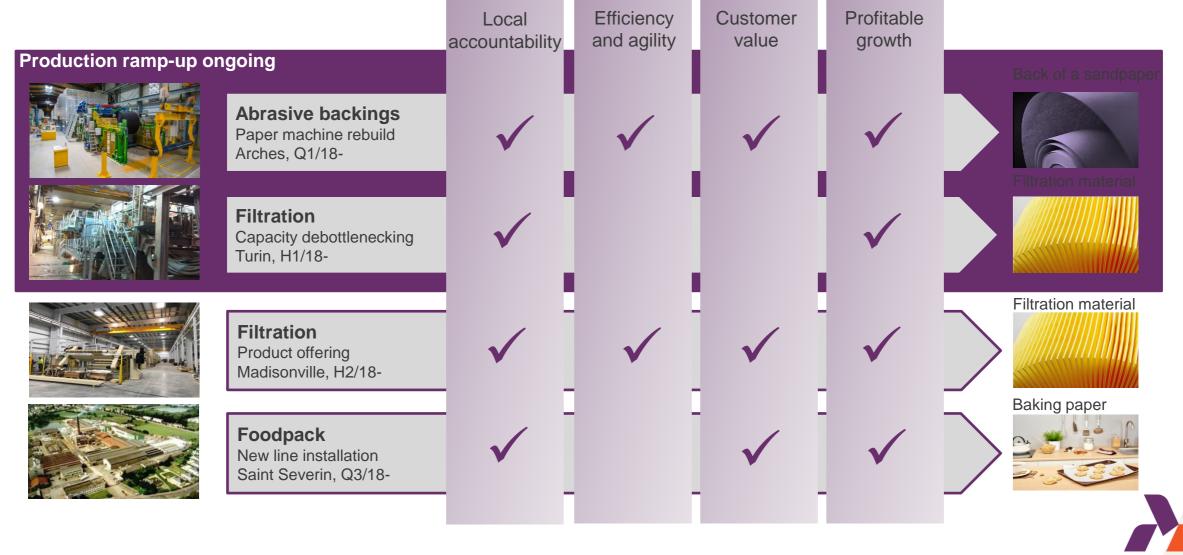

## Completed and ongoing investments driving strategic progress

## New investment decisions driving our strategic progress

#### STRATEGIC DIRECTION

|                                                                                                   | Local accountability | Efficiency and agility | Customer value | Profitable growth |                                                                                                                                                                                                                                                                                                                                                                                                                                                                                                                                                                                                                                                                                                                                                                                                                                                                                                                                                                                                                                                                                                                                                                                                                                                                                                                                                                                                                                                                                                                                                                                                                                                                                                                                                                                                                                                                                                                                                                                                                                                                                                                                |                                  |
|---------------------------------------------------------------------------------------------------|----------------------|------------------------|----------------|-------------------|--------------------------------------------------------------------------------------------------------------------------------------------------------------------------------------------------------------------------------------------------------------------------------------------------------------------------------------------------------------------------------------------------------------------------------------------------------------------------------------------------------------------------------------------------------------------------------------------------------------------------------------------------------------------------------------------------------------------------------------------------------------------------------------------------------------------------------------------------------------------------------------------------------------------------------------------------------------------------------------------------------------------------------------------------------------------------------------------------------------------------------------------------------------------------------------------------------------------------------------------------------------------------------------------------------------------------------------------------------------------------------------------------------------------------------------------------------------------------------------------------------------------------------------------------------------------------------------------------------------------------------------------------------------------------------------------------------------------------------------------------------------------------------------------------------------------------------------------------------------------------------------------------------------------------------------------------------------------------------------------------------------------------------------------------------------------------------------------------------------------------------|----------------------------------|
| Insulation, Billingsfors Rebuilding the recovery boiler and debottlenecking the pulp line, Q3/19- | <b>√</b>             | $\checkmark$           |                | <b>√</b>          |                                                                                                                                                                                                                                                                                                                                                                                                                                                                                                                                                                                                                                                                                                                                                                                                                                                                                                                                                                                                                                                                                                                                                                                                                                                                                                                                                                                                                                                                                                                                                                                                                                                                                                                                                                                                                                                                                                                                                                                                                                                                                                                                | Electrotechnical<br>paper        |
| Insulation, Aspa Modernizing the bailing line, Q3/19-                                             | <b>√</b>             | <b>√</b>               | <b>√</b>       |                   | Control of the Contro | Specialty<br>pulp                |
| Decor, Dettingen Upgrade of pre-impregnated decor paper production line, Q1/19                    | <b>✓</b>             |                        | <b>√</b>       | <b>✓</b>          |                                                                                                                                                                                                                                                                                                                                                                                                                                                                                                                                                                                                                                                                                                                                                                                                                                                                                                                                                                                                                                                                                                                                                                                                                                                                                                                                                                                                                                                                                                                                                                                                                                                                                                                                                                                                                                                                                                                                                                                                                                                                                                                                | Pre-impregnated decor paper      |
| Medical, Pont Audemer Rebuilding a converting line, Q2/19-                                        | <b>✓</b>             | <b>✓</b>               | <b>✓</b>       |                   |                                                                                                                                                                                                                                                                                                                                                                                                                                                                                                                                                                                                                                                                                                                                                                                                                                                                                                                                                                                                                                                                                                                                                                                                                                                                                                                                                                                                                                                                                                                                                                                                                                                                                                                                                                                                                                                                                                                                                                                                                                                                                                                                | Sterilization<br>wrap            |
| Filtration, Turin Capacity expansion, H2/20-                                                      | <b>√</b>             | <b>✓</b>               |                | <b>✓</b>          |                                                                                                                                                                                                                                                                                                                                                                                                                                                                                                                                                                                                                                                                                                                                                                                                                                                                                                                                                                                                                                                                                                                                                                                                                                                                                                                                                                                                                                                                                                                                                                                                                                                                                                                                                                                                                                                                                                                                                                                                                                                                                                                                | ndustrial filter<br>material     |
| Beverage & Casing, Chirnside New production line, Q4/19-                                          | <b>√</b>             | <b>√</b>               | <b>√</b>       | <b>√</b>          |                                                                                                                                                                                                                                                                                                                                                                                                                                                                                                                                                                                                                                                                                                                                                                                                                                                                                                                                                                                                                                                                                                                                                                                                                                                                                                                                                                                                                                                                                                                                                                                                                                                                                                                                                                                                                                                                                                                                                                                                                                                                                                                                | Coffee, tea, and casing material |
|                                                                                                   | 19                   |                        |                |                   | •                                                                                                                                                                                                                                                                                                                                                                                                                                                                                                                                                                                                                                                                                                                                                                                                                                                                                                                                                                                                                                                                                                                                                                                                                                                                                                                                                                                                                                                                                                                                                                                                                                                                                                                                                                                                                                                                                                                                                                                                                                                                                                                              |                                  |