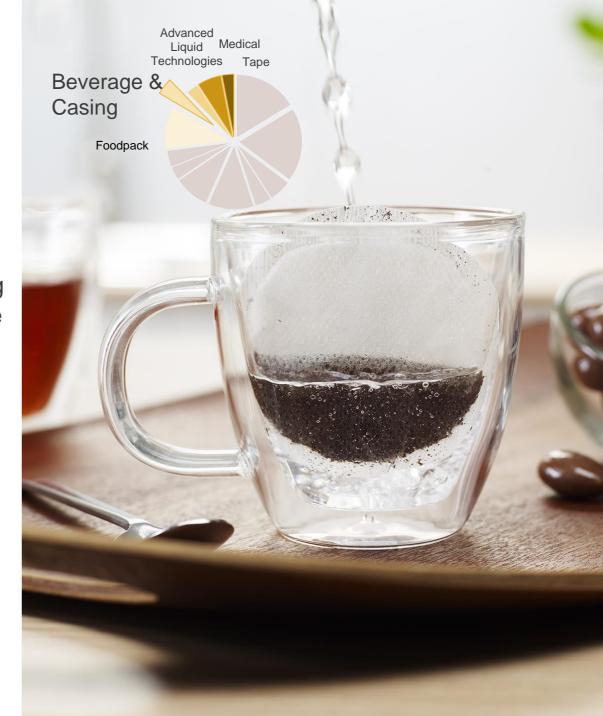

# Investment in biodegradable and compostable tea bag, coffee and meat casing materials

- Strengthen market position by investing EUR 28 million in Beverage & Casing business, within Specialties business area
- Near state-of-the-art second hand Voith paper making line, to be dismantled and transferred to the Chirnside manufacturing site in the UK
- Combining Ahlstrom-Munksjö's extensive offering of biodegradable and compostable solutions, the new line enables:
  - Growth in tea and coffee filter paper and fibrous meat casing materials
  - Improves product capabilities and
  - Increases cost efficiency
- The new line is expected to be fully commissioned in the beginning of Q4 2019