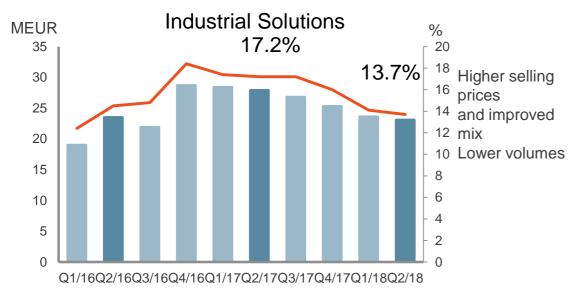

## Stable demand on a good level across most markets

**FILTRATION & PERFORMANCE** 

**INDUSTRIAL SOLUTIONS** 

**DECOR** 

## Sales growth driven by price increases – Sequential improvement in gross margin offset by higher fixed costs and lower volumes

## Comparable EBITDA and margin by business area

14 Stable gross margin 12 Higher volumes Higher costs

Lower volumes and
 increased variable
 costs in the coated one sided business.
 Performance in other
 businesses was stable.