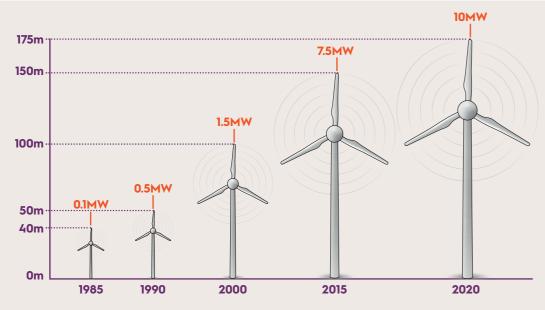

Wind turbines are getting larger, and turbine blades longer. Longer blades optimize power generation and maximize return on investment.