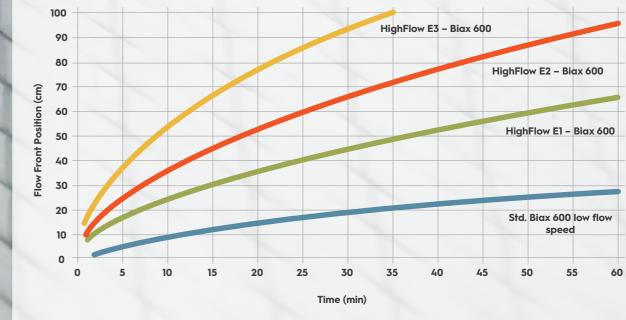

## As blades become larger and laminates thicker, the infusion process becomes critical. Ahlstrom-Munksjö HighFlow is the solution. The benefits of Ahlstrom-Munksjö HighFlow O Delivers complete fabric wet out, ✓ Customises infusion speed, minimizing air voids construction and weight ⊘ Maximises resin infusion, with ⊘ Reduces total cost of ownership process speeds up to 300% faster for the entire laminate construction by up to 15% Comparison table of Ahlstrom-Munksjö HighFlow Biax 600 Range – Standard, E1, E2 & E3 100