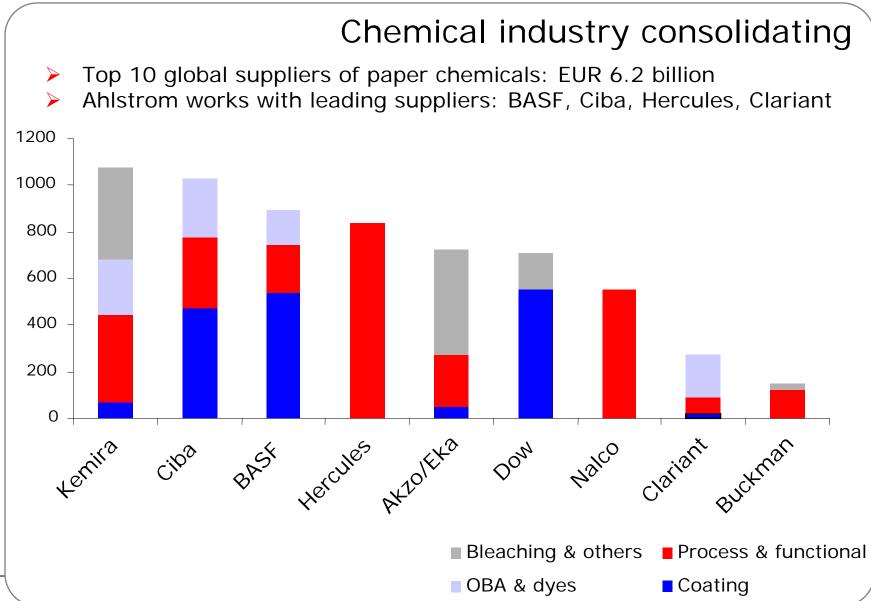

### Synthetic fibers

| Glass fibers |
|--------------|
| Polyamide    |
| Nylon        |
| BiComponents |
| Aramid       |
| Acrylic      |

Polyester Polyethylene Polypropylene Rayon Tencel

#### **Recovered fibers**

DIP Office paper, recycled Poly/Cotton Polyester Rag UB kraftliner Wallpaper, recycled

 $\succ$ 

#### For example: wood pulp has 157 different grades



#### Natural fibers



Small fibers. Big difference.





9

Small fibers. Big difference.

# Strong capacity growth in Latin America, closures in North America





10

Ahlstrom







Ahlstrom











### Synthetic fibers



Small fibers. Big difference.





## Synthetic fiber base grows with acquisitions and organic investments





18

Small fibers. Big difference.

### Chemicals



Small fibers. Big difference.





20

© Ahlstrom

### Utilities



Small fibers. Big difference.

# Mid-term bottleneck "tunnel" explains the upward trend



- Mid-term crude oil trend is driven by development of refined oil products inventories
- Long-term trend is driven by crude oil inventories
- Natural gas price in Europe follows crude oil price







## Industrial and indirect goods and services



Small fibers. Big difference.

## Innovation based on raw materials is an opportunity

Label & Packaging Papers



Technical Papers





Glass Nonwovens





#### Filtration

- © Ahlstrom
- Working Groups with Product Lines & Ahlstrom Research
  - Joint research with preferred suppliers
  - Natural products / bio-renewable materials / less petrochemical derivatives
- Pulp substitution strategy/ from birch to euca