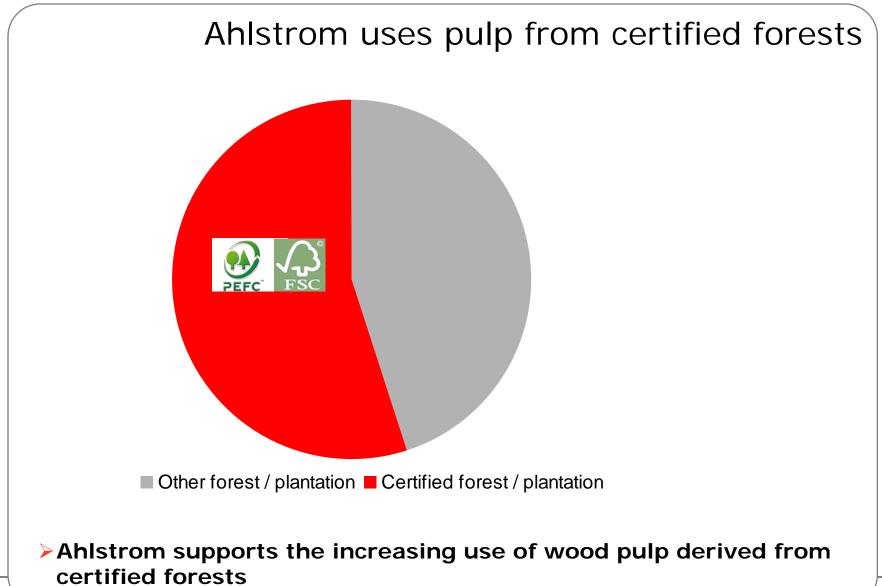

Update Organization network management Improve System |
| r                                                        |



© Ahlstrom

### Ahlstrom uses approx. 500 different fiber grades

#### Natural fibers

AbacaJuteCotton LintersKenafCotton Short CutSisal

#### Wood pulp

BirchRed CedarCTMP HWDSawdustCTMP SWDSBSKEucaSSSKMercerizedSulphiteMWHTMPNBSKUKPRadiataSawdust

#### Synthetic fibers

| Glass fibers |
|--------------|
| Polyamide    |
| Nylon        |
| BiComponents |
| Aramid       |
| Acrylic      |

Polyester Polyethylene Polypropylene Rayon Tencel

#### **Recovered fibers**

DIP Office paper, recycled Poly/Cotton Polyester Rag UB kraftliner Wallpaper, recycled

 $\succ$ 

#### For example: wood pulp has 157 different grades



#### Natural fibers



Small fibers. Big difference.





9

Small fibers. Big difference.

# Strong capacity growth in Latin America, closures in North America





10

Ahlstrom







Ahlstrom











### Synthetic fibers



Small fibers. Big difference.





## Synthetic fiber base grows with acquisitions and organic investments





18

Small fibers. Big difference.

### Chemicals



Small fibers. Big difference.





20

© Ahlstrom

### Utilities



Small fibers. Big difference.

# Mid-term bottleneck "tunnel" explains the upward trend



- Mid-term crude oil trend is driven by development of refined oil products inventories
- Long-term trend is driven by crude oil inventories
- Natural gas price in Europe follows crude oil price







## Industrial and indirect goods and services



Small fibers. Big difference.

## Innovation based