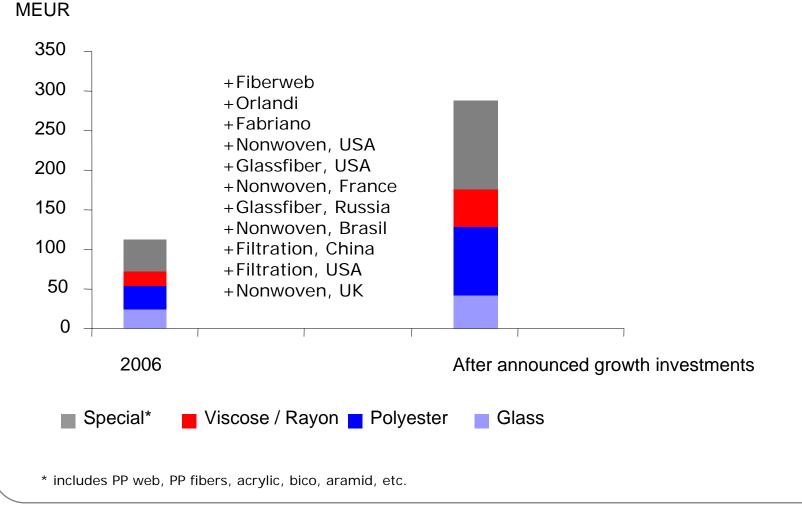

### Synthetic fibers

Small fibers. Big difference.

## Synthetic fiber base grows with acquisitions and organic investments

18

Small fibers. Big difference.