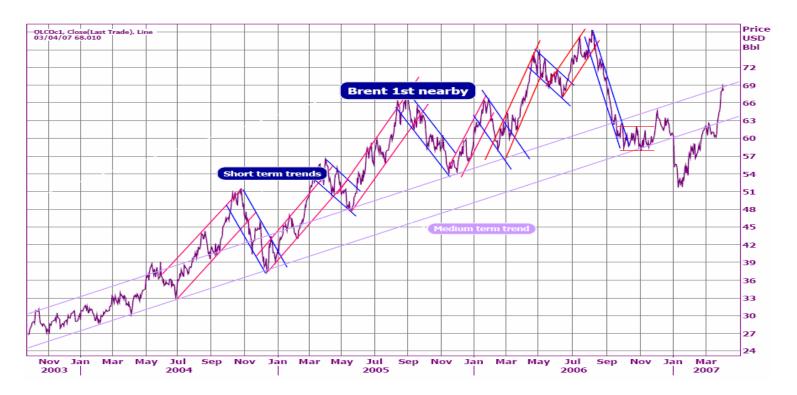

### Utilities

Small fibers. Big difference.

# Mid-term bottleneck "tunnel" explains the upward trend

- Mid-term crude oil trend is driven by development of refined oil products inventories
- Long-term trend is driven by crude oil inventories
- Natural gas price in Europe follows crude oil price