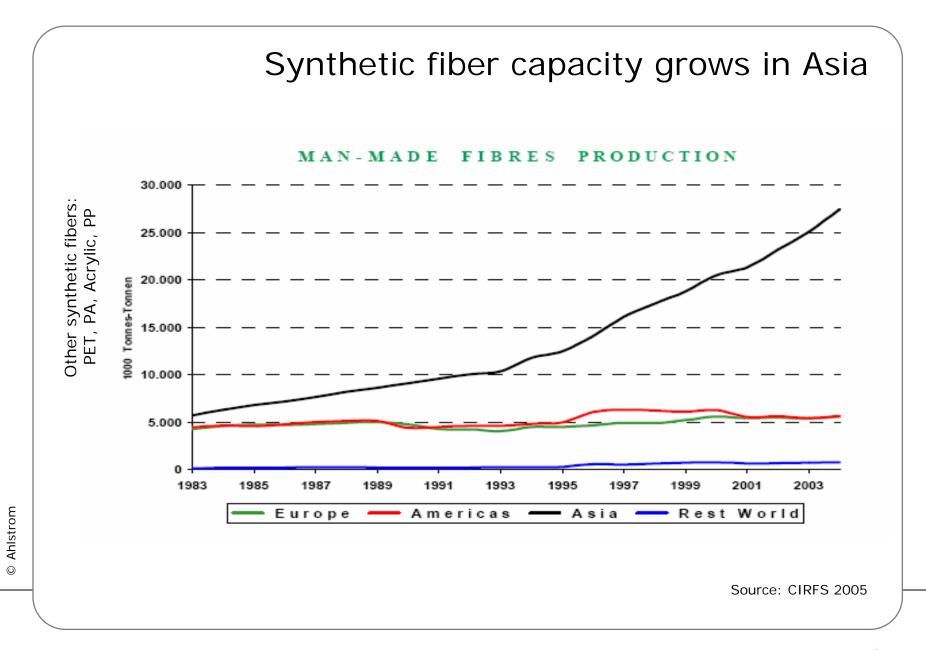

### Synthetic fibers

Small fibers. Big difference.

## Synthetic fiber base grows with acquisitions and organic investments

18

Small fibers. Big difference.