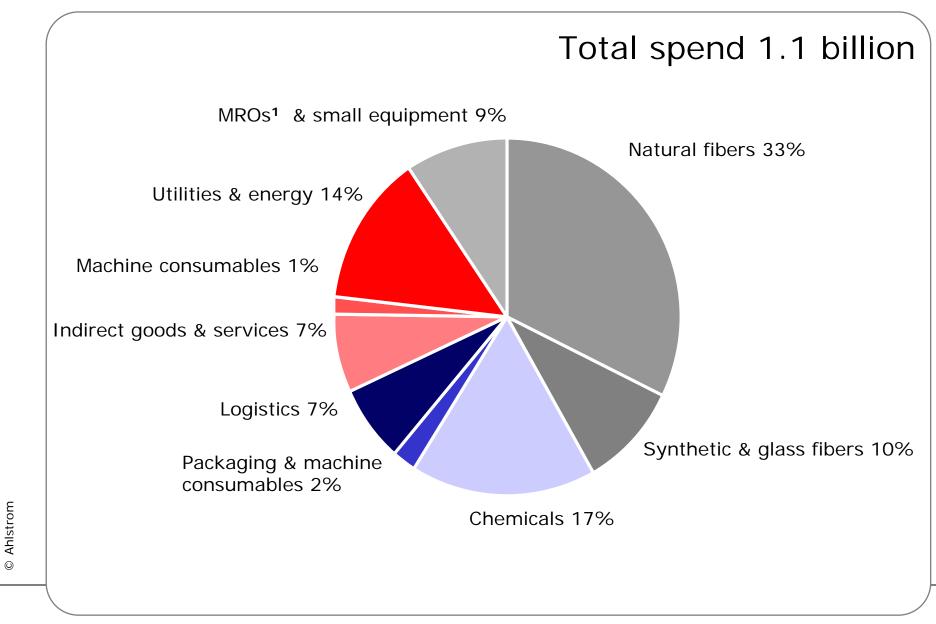

## Ahlstrom Capital Markets Day

Sourcing Risto Anttonen May 30, 2007 Helsinki





### Table of contents

- Ahlstrom's sourcing
- Natural fibers
- Synthetic fibers
- Chemicals
- Utilities
- Industrial and indirect goods and services

© Ahlstrom



<sup>1</sup> Maintenance, repair and operations

Small fibers. Big difference.



| Increased                   | focus or | n preferr | red suppliers – examples                                              |
|-----------------------------|----------|-----------|-----------------------------------------------------------------------|
| Number of suppliers         |          |           | Comment                                                               |
| Total supplier base         | 2002     | 2006      | <ul> <li>Agreements with preferred<br/>suppliers include</li> </ul>   |
| Woodpulp                    | 103      | 43        |                                                                       |
| Synthetic fibers            | 70       | 80        | <ul> <li>guaranteed supply